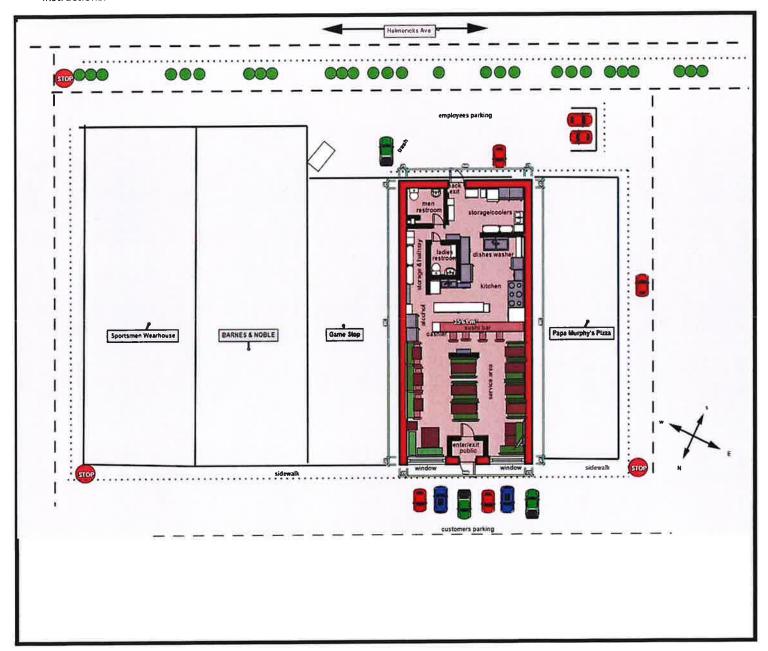

### **Section 1 - Transferor Information** Enter information for the current licensee and licensed establishment. 2GIRO, Inc. 4831 License #: Licensee: Restaurant/Eating Place **Statutory Reference: License Type:** Irashai Japanese Restaurant **Doing Business As:** 419 Merhar Ave. Ste. B **Premises Address:** AK 99701 ZIP: Fairbanks State: City: Fairbanks North Star Borough **Local Governing** Body/Bodies: **Transfer Type:** Regular transfer Transfer with security interest Involuntary retransfer Controlling interest transfer Location transfer

## Form AB-01: Transfer License Application

| Licensee:                                       | JNJ JJ, LLC                                                                  |             |                 |                                         |              |
|-------------------------------------------------|------------------------------------------------------------------------------|-------------|-----------------|-----------------------------------------|--------------|
| Doing Business As:                              | Irashai Japanese Restaur                                                     | ani         |                 |                                         |              |
| Premises Address:                               | 419 Merhar Ave Ste B                                                         | p. eq. p. 1 |                 |                                         |              |
| City:                                           | Fairbanks                                                                    | State:      | AK              | ZIP:                                    | 9970         |
| Community Council,<br>(If applicable):          |                                                                              |             |                 |                                         |              |
| Mailing Address:                                | 419 Merhar Ave. Ste. B                                                       |             |                 | ×                                       |              |
| City:                                           | Fairbanks                                                                    | State:      | AK              | ZIP:                                    | 99701        |
| Email:                                          | 486486hagi@gmail.com                                                         | Phone:      | 704-451-9742    |                                         | 00101        |
| Designated Licensee:                            | Jae Kim                                                                      |             |                 |                                         | and American |
| Contact Phone:                                  | 704-451-9742                                                                 | Business i  | Phone: 704      | 1-451-974                               | 2            |
| Contact Email:                                  | 486486hagi@gmail.com                                                         | )           |                 |                                         |              |
| Yes                                             | No If "Yes", write your s                                                    |             | erating period: |                                         |              |
|                                                 | Section 3 - Pren                                                             | nises info  | rmation         |                                         |              |
| emises to be licensed is:  an existing facility | a new building                                                               | a proposed  | d building      |                                         |              |
|                                                 | st be completed by beverage dispensa                                         |             |                 |                                         |              |
|                                                 | he shortest pedestrian route from the<br>the nearest school grounds? Include |             |                 |                                         |              |
|                                                 |                                                                              |             |                 | .,,,,,,,,,,,,,,,,,,,,,,,,,,,,,,,,,,,,,, |              |
| i                                               |                                                                              |             |                 |                                         |              |
|                                                 |                                                                              |             |                 |                                         |              |